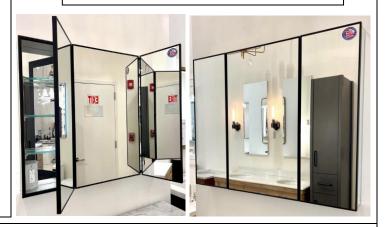

#### **FEATURES:**

- TWO 24X40" & ONE 15X40"
  FULLY MIRRORED, NARROW
  FRAMED DOORS.
- INFINITELY ADJUSTABLE SHELVING WITH LOCKDOWN MECHANISM (NO HOLES IN CABINET).
- FOUR ADJUSTABLE 3/8" THICK HIGH POLISHED GLASS SHELVES.
   BEHIND EACH DOOR.
- SHELVING WITH LOCKDOWN MECHANISM (NO HOLES IN CABINET).
- 165-DEGREE PROPRIETARY SOFT CLOSE HEAVY DUTY HINGES.
- LEFT DOOR HINGED RIGHT,
  CENTER AND RIGHT DOORS
  HINGED LEFT AS A STANDARD.
- FULL GASKET BEHIND DOOR.
- HIGH RESOLUTION SILVER PLATE GLASS MIRRORS FRONT, BACK OF DOOR AND BACK WALL.
- BACK WALL MIRROR FULLY SEALED.
- PACKED IN FOUR WALL (FOLDED DOUBLE WALL) CORRUGATION.